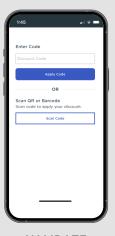

## **CUSTOMERS SIMPLY**

- 1 Text 'PARK' to 312-626-3421 or scan the provided QR code
- 2 Instantly receive and scan E-pass
- 3 Receive a 'welcome text' with a link for payment and validation
- 4 Pay directly through their mobile phone via ParkWhiz.com
- 5 Click to receive an eReceipt