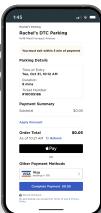

## **CUSTOMERS SIMPLY**

- 1 Text 'PARK' to 312-626-3421 or scan the provided QR code
- 2 Instantly receive and scan E-pass
- 3 Receive a 'welcome text' with a link for payment and validation
- 4 Pay directly through their mobile phone via ParkWhiz.com
- 5 Click to receive an eReceipt