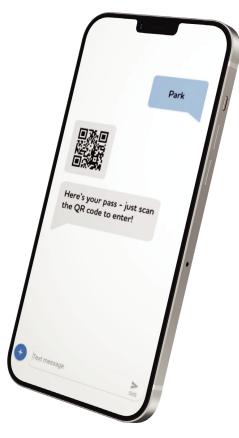

## **CUSTOMERS SIMPLY**

- 1 Text 'PARK' to 312-626-3421 or scan the provided QR code
- 2 Instantly receive and scan E-pass
- 3 Receive a 'welcome text' with a link for payment and validation
- 4 Pay directly through their mobile phone via ParkWhiz.com
- 5 Click to receive an eReceipt

No different than a printed ticket, the E-pass uses your asset's rate tables and validation programs—we've just simplified the process. And, as a built-in feature to the Parkonect platform, Text2Enter is available now at all Parkonect-equipped assets across the nation.