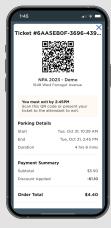

## Text2Enter

The future of parking is contact-free, and with Parkonect, so is the present. In combination with our best-in-class mobile parking reservation and payment solution, ParkWhiz-which turns your customers' smartphone into a handheld pay-on-foot station—Text2Enter makes it simple to provide a contactless customer experience without requiring an app.

## **CUSTOMERS SIMPLY**

- 1 Text 'PARK' to 312-626-3421 or scan the provided QR code
- 2 Instantly receive and scan E-pass
- 3 Receive a 'welcome text' with a link for payment and validation
- 4 Pay directly through their mobile phone via ParkWhiz.com
- 5 Click to receive an eReceipt

No different than a printed ticket, the E-pass uses your asset's rate tables and validation programs—we've just simplified the process. And, as a built-in feature to the Parkonect platform, Text2Enter is available now at all Parkonect-equipped assets across the nation.

**AUTOMATIC E-RECEIPTS** 

COMPLETELY **CONTACTLESS ENTRY** 

**BUILT INTO EVERY** PARKONECT PLATFORM

NO APPS OR The New Hardware

INSTANT REDIRECT TO HOSTED PAYMENT PLATFORM

**REVIEW/PAY** 

VALIDATE

**SCAN TO EXIT** 