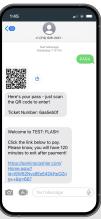

## **CUSTOMERS SIMPLY**

- 1 Text 'PARK' to 312-626-3421 or scan the provided QR code
- 2 Instantly receive and scan E-pass
- 3 Receive a 'welcome text' with a link for payment and validation
- 4 Pay directly through their mobile phone via ParkWhiz.com
- 5 Click to receive an eReceipt

No different than a printed ticket, the E-pass uses your asset's rate tables and validation programs—we've just simplified the process. And, as a built-in feature to the Parkonect platform, Text2Enter is available now at all Parkonect-equipped assets across the nation.